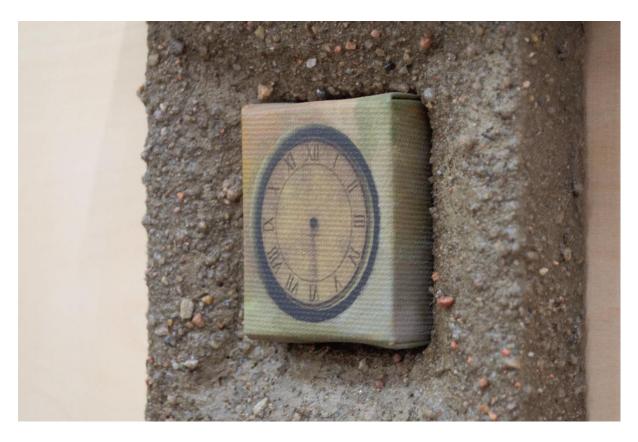

The altar series is made up of a series of small hybrid paintings of clocks from different video games. The works are hybrid paintings, beginning as digital images found in different game worlds. The images are then printed onto canvas, stretched and painted onto with acrylic paint, with the offline artist's hand interacting with the original digital image. The painting method explores the tension between the digital and physical sides of Bicknell-Knight's practice and is a collaboration between his digital and physical working methods.

The paintings are effectively clocks frozen in time, mimicking how time in video games is often fabricated and stretched, never usually corresponding to time within the physical world. These works are embedded within frames that have been digitally modelled, 3D printed and covered in layers of a concrete mix. The frames resemble and reference various elements of time, alongside having subtle religious connotations and connections to faith, power and control.

Organ, 2024 Printed ink and acrylic on canvas, pine wood, staples, PLA, concrete mix, PVA, water, beeswax, candle wick, steel bolt 41 x 17 x 6 cm Unique

Unit, 2024 Printed ink and acrylic on canvas, pine wood, staples, PLA, concrete mix, PVA, water, beeswax, candle wick, steel bolt 41 x 17 x 6 cm Unique