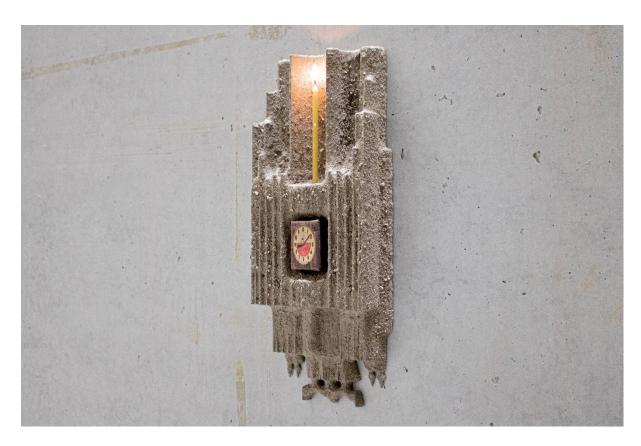

Anchor, 2024
Printed ink and acrylic on canvas, pine wood, staples, PLA, concrete mix, PVA, water, beeswax, candle wick, steel bolt
41 x 17 x 6 cm
Unique

Anchor, 2024
Printed ink and acrylic on canvas, pine wood, staples, PLA, concrete mix, PVA, water, beeswax, candle wick, steel bolt
41 x 17 x 6 cm
Unique