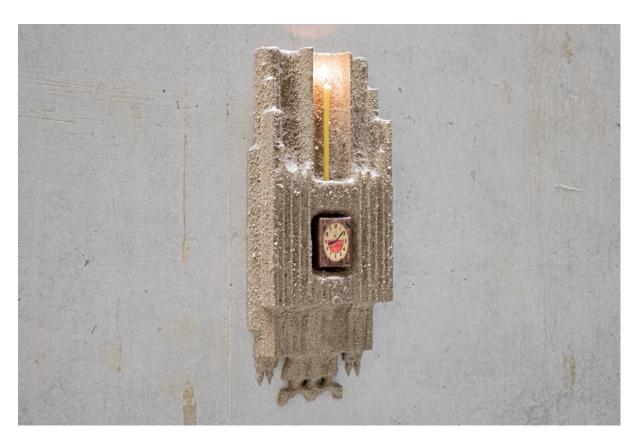

Organ, 2024 Printed ink and acrylic on canvas, pine wood, staples, PLA, concrete mix, PVA, water, beeswax, candle wick, steel bolt 41 x 17 x 6 cm Unique

Unit, 2024 Printed ink and acrylic on canvas, pine wood, staples, PLA, concrete mix, PVA, water, beeswax, candle wick, steel bolt 41 x 17 x 6 cm Unique

Unit, 2024 Printed ink and acrylic on canvas, pine wood, staples, PLA, concrete mix, PVA, water, beeswax, candle wick, steel bolt 41 x 17 x 6 cm Unique

Unit, 2024 Printed ink and acrylic on canvas, pine wood, staples, PLA, concrete mix, PVA, water, beeswax, candle wick, steel bolt 41 x 17 x 6 cm Unique