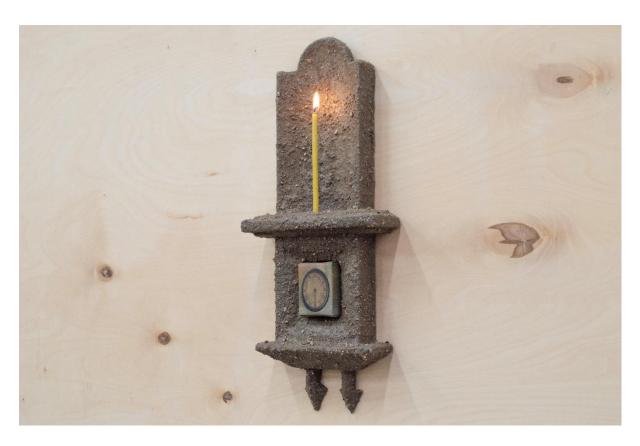

Organ, 2024 Printed ink and acrylic on canvas, pine wood, staples, PLA, concrete mix, PVA, water, beeswax, candle wick, steel bolt 41 x 17 x 6 cm Unique

Unit, 2024 Printed ink and acrylic on canvas, pine wood, staples, PLA, concrete mix, PVA, water, beeswax, candle wick, steel bolt 41 x 17 x 6 cm Unique

Unit, 2024 Printed ink and acrylic on canvas, pine wood, staples, PLA, concrete mix, PVA, water, beeswax, candle wick, steel bolt 41 x 17 x 6 cm Unique

Unit, 2024 Printed ink and acrylic on canvas, pine wood, staples, PLA, concrete mix, PVA, water, beeswax, candle wick, steel bolt 41 x 17 x 6 cm Unique