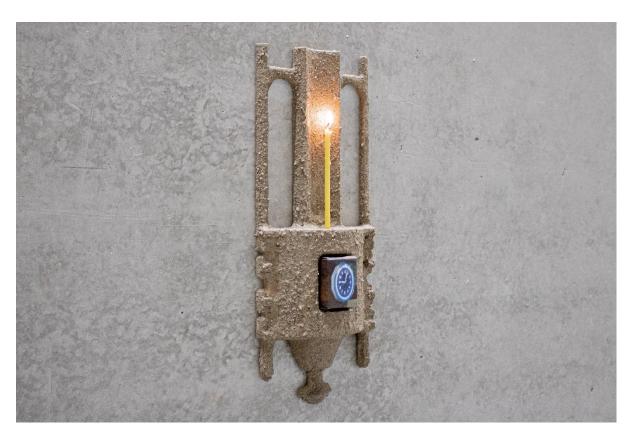

Organ, 2024 Printed ink and acrylic on canvas, pine wood, staples, PLA, concrete mix, PVA, water, beeswax, candle wick, steel bolt 41 x 17 x 6 cm Unique

Organ, 2024 Printed ink and acrylic on canvas, pine wood, staples, PLA, concrete mix, PVA, water, beeswax, candle wick, steel bolt 41 x 17 x 6 cm Unique

Organ, 2024 Printed ink and acrylic on canvas, pine wood, staples, PLA, concrete mix, PVA, water, beeswax, candle wick, steel bolt 41 x 17 x 6 cm Unique

Unit, 2024 Printed ink and acrylic on canvas, pine wood, staples, PLA, concrete mix, PVA, water, beeswax, candle wick, steel bolt 41 x 17 x 6 cm Unique