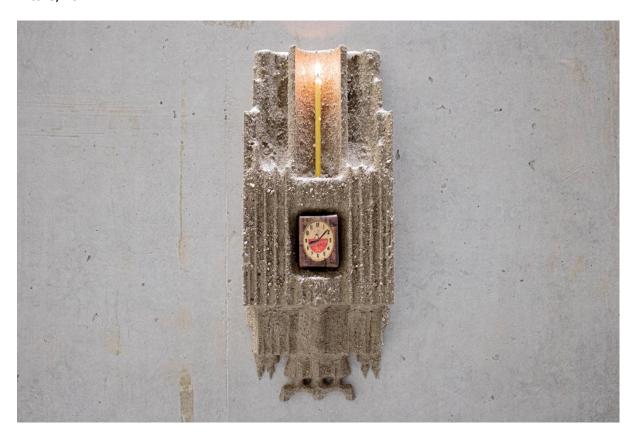

Organ, 2024 Printed ink and acrylic on canvas, pine wood, staples, PLA, concrete mix, PVA, water, beeswax, candle wick, steel bolt 41 x 17 x 6 cm Unique

Organ, 2024 Printed ink and acrylic on canvas, pine wood, staples, PLA, concrete mix, PVA, water, beeswax, candle wick, steel bolt 41 x 17 x 6 cm Unique

Organ, 2024 Printed ink and acrylic on canvas, pine wood, staples, PLA, concrete mix, PVA, water, beeswax, candle wick, steel bolt 41 x 17 x 6 cm Unique

Unit, 2024 Printed ink and acrylic on canvas, pine wood, staples, PLA, concrete mix, PVA, water, beeswax, candle wick, steel bolt 41 x 17 x 6 cm Unique