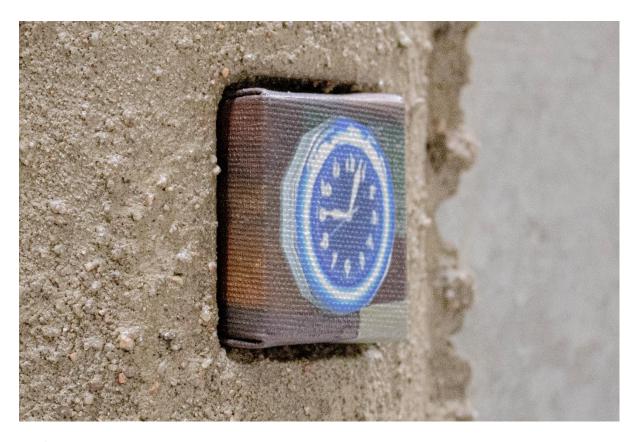

The altar series is made up of a series of small hybrid paintings of clocks from different video games. The works are hybrid paintings, beginning as digital images found in different game worlds. The images are then printed onto canvas, stretched and painted onto with acrylic paint, with the offline artist's hand interacting with the original digital image. The painting method explores the tension between the digital and physical sides of Bicknell-Knight's practice and is a collaboration between his digital and physical working methods.

The paintings are effectively clocks frozen in time, mimicking how time in video games is often fabricated and stretched, never usually corresponding to time within the physical world. These works are embedded within frames that have been digitally modelled, 3D printed and covered in layers of a concrete mix. The frames resemble and reference various elements of time, alongside having subtle religious connotations and connections to faith, power and control.