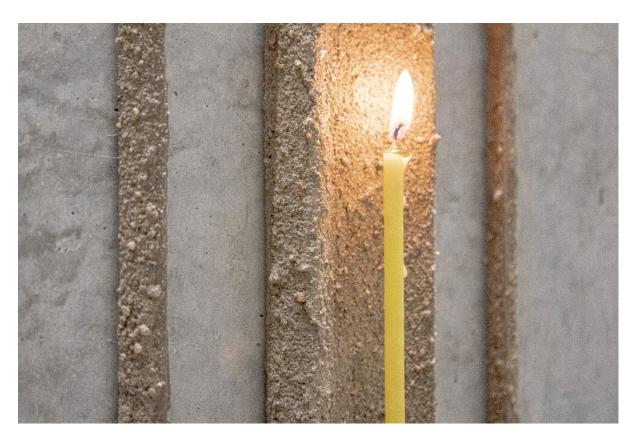

The paintings are effectively clocks frozen in time, mimicking how time in video games is often fabricated and stretched, never usually corresponding to time within the physical world. These works are embedded within frames that have been digitally modelled, 3D printed and covered in layers of a concrete mix. The frames resemble and reference various elements of time, alongside having subtle religious connotations and connections to faith, power and control.

Accompanying the frozen clocks are lit candles, transforming the works into working time pieces, being replaced every 30 minutes during a given exhibition period, effectively visualising the passing of time.