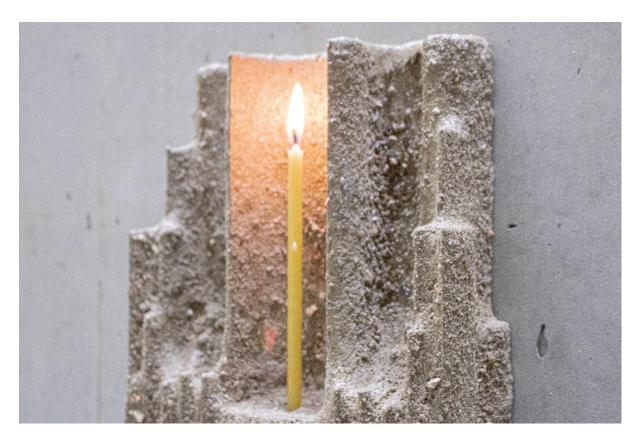

Accompanying the frozen clocks are lit candles, transforming the works into working time pieces, being replaced every 30 minutes during a given exhibition period, effectively visualising the passing of time.