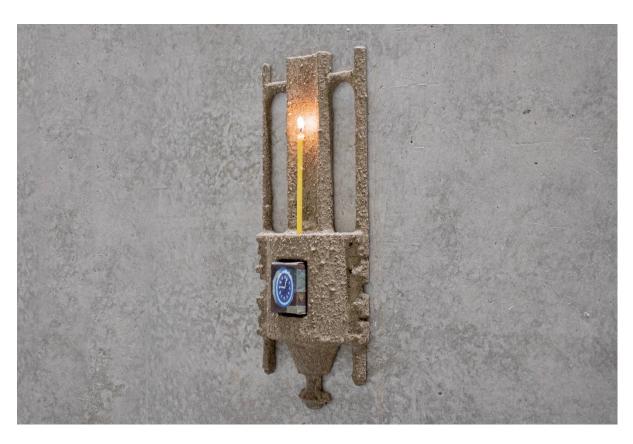

Organ, 2024 Printed ink and acrylic on canvas, pine wood, staples, PLA, concrete mix, PVA, water, beeswax, candle wick, steel bolt 41 x 17 x 6 cm Unique

Organ, 2024 Printed ink and acrylic on canvas, pine wood, staples, PLA, concrete mix, PVA, water, beeswax, candle wick, steel bolt 41 x 17 x 6 cm Unique

Organ, 2024 Printed ink and acrylic on canvas, pine wood, staples, PLA, concrete mix, PVA, water, beeswax, candle wick, steel bolt 41 x 17 x 6 cm Unique

Unit, 2024 Printed ink and acrylic on canvas, pine wood, staples, PLA, concrete mix, PVA, water, beeswax, candle wick, steel bolt 41 x 17 x 6 cm Unique