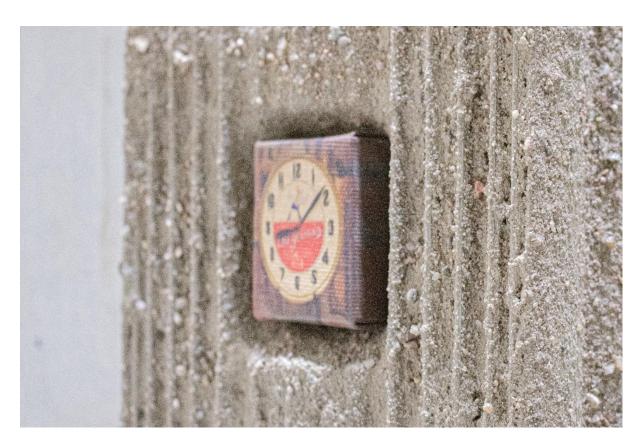

The altar series is made up of a series of small hybrid paintings of clocks from different video games. The works are hybrid paintings, beginning as digital images found in different game worlds. The images are then printed onto canvas, stretched and painted onto with acrylic paint, with the offline artist's hand interacting with the original digital image. The painting method explores the tension between the digital and physical sides of Bicknell-Knight's practice and is a collaboration between his digital and physical working methods.

The paintings are effectively clocks frozen in time, mimicking how time in video games is often fabricated and stretched, never usually corresponding to time within the physical world. These works are embedded within frames that have been digitally modelled, 3D printed and covered in layers of a concrete mix. The frames resemble and reference various elements of time, alongside having subtle religious connotations and connections to faith, power and control.