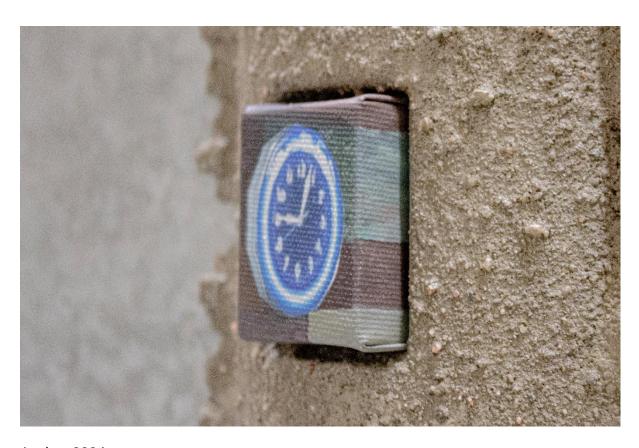

The altar series is made up of a series of small hybrid paintings of clocks from different video games. The works are hybrid paintings, beginning as digital images found in different game worlds. The images are then printed onto canvas, stretched and painted onto with acrylic paint, with the offline artist's hand interacting with the original digital image. The painting method explores the tension between the digital and physical sides of Bicknell-Knight's practice and is a collaboration between his digital and physical working methods.

The paintings are effectively clocks frozen in time, mimicking how time in video games is often fabricated and stretched, never usually corresponding to time within the physical world. These works are embedded within frames that have been digitally modelled, 3D printed and covered in layers of a concrete mix. The frames resemble and reference various elements of time, alongside having subtle religious connotations and connections to faith, power and control.