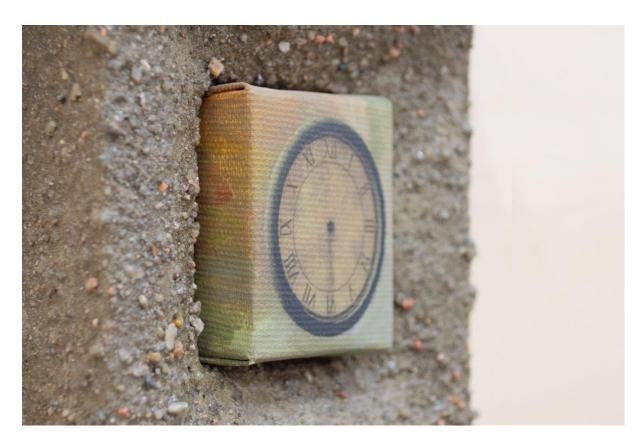

The altar series is made up of a series of small hybrid paintings of clocks from different video games. The works are hybrid paintings, beginning as digital images found in different game worlds. The images are then printed onto canvas, stretched and painted onto with acrylic paint, with the offline artist's hand interacting with the original digital image. The painting method explores the tension between the digital and physical sides of Bicknell-Knight's practice and is a collaboration between his digital and physical working methods.

The paintings are effectively clocks frozen in time, mimicking how time in video games is often fabricated and stretched, never usually corresponding to time within the physical world. These works are embedded within frames that have been digitally modelled, 3D printed and covered in layers of a concrete mix. The frames resemble and reference various elements of time, alongside having subtle religious connotations and connections to faith, power and control.

Organ, 2024 Printed ink and acrylic on canvas, pine wood, staples, PLA, concrete mix, PVA, water, beeswax, candle wick, steel bolt 41 x 17 x 6 cm Unique

Organ, 2024 Printed ink and acrylic on canvas, pine wood, staples, PLA, concrete mix, PVA, water, beeswax, candle wick, steel bolt 41 x 17 x 6 cm Unique