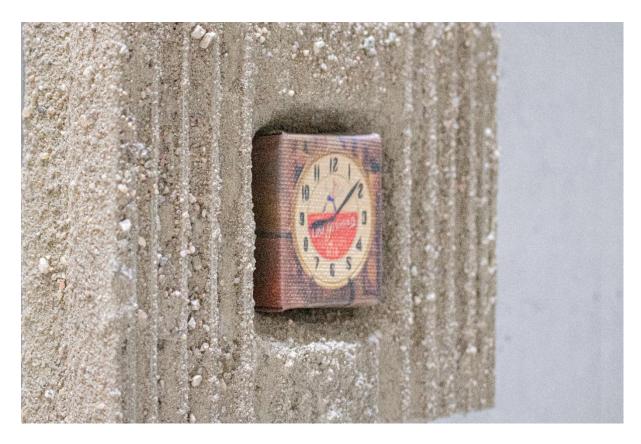

The paintings are effectively clocks frozen in time, mimicking how time in video games is often fabricated and stretched, never usually corresponding to time within the physical world. These works are embedded within frames that have been digitally modelled, 3D printed and covered in layers of a concrete mix. The frames resemble and reference various elements of time, alongside having subtle religious connotations and connections to faith, power and control.

Accompanying the frozen clocks are lit candles, transforming the works into working time pieces, being replaced every 30 minutes during a given exhibition period, effectively visualising the passing of time.