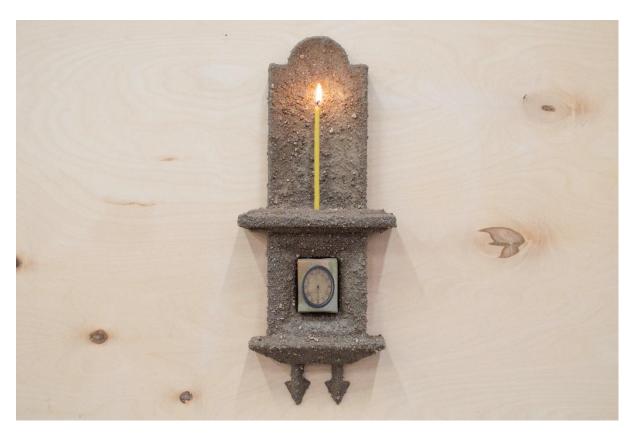

Organ, 2024 Printed ink and acrylic on canvas, pine wood, staples, PLA, concrete mix, PVA, water, beeswax, candle wick, steel bolt 41 x 17 x 6 cm Unique

Organ, 2024 Printed ink and acrylic on canvas, pine wood, staples, PLA, concrete mix, PVA, water, beeswax, candle wick, steel bolt 41 x 17 x 6 cm Unique