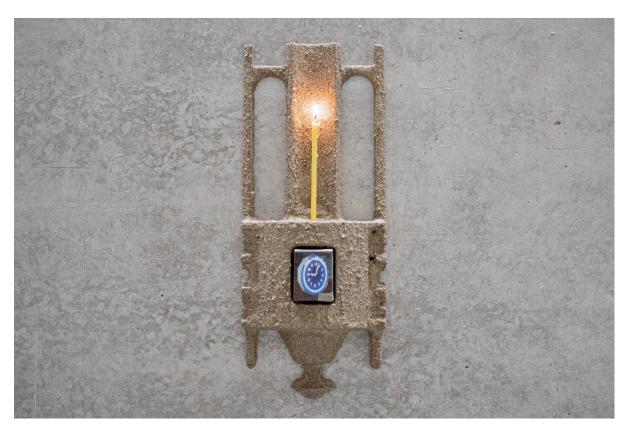

The paintings are effectively clocks frozen in time, mimicking how time in video games is often fabricated and stretched, never usually corresponding to time within the physical world. These works are embedded within frames that have been digitally modelled, 3D printed and covered in layers of a concrete mix. The frames resemble and reference various elements of time, alongside having subtle religious connotations and connections to faith, power and control.

Accompanying the frozen clocks are lit candles, transforming the works into working time pieces, being replaced every 30 minutes during a given exhibition period, effectively visualising the passing of time.

Organ, 2024 Printed ink and acrylic on canvas, pine wood, staples, PLA, concrete mix, PVA, water, beeswax, candle wick, steel bolt 41 x 17 x 6 cm Unique

Organ, 2024 Printed ink and acrylic on canvas, pine wood, staples, PLA, concrete mix, PVA, water, beeswax, candle wick, steel bolt 41 x 17 x 6 cm Unique